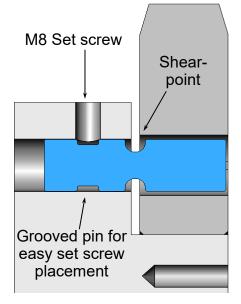

### **Features:**

- Heavy Duty 304 Stainless steel Hub eliminates Hobbing and keyway breakages experienced with plastic Hubs.
- Solid bolted on endplate holds the sprocket in place. This design is easer to maintain then snap rings.
- $\checkmark$  Aluminum shear pin provides reliable torque overload protection
- $\checkmark$  3 different shear pins sizes available
- $\checkmark$  100% tested, Made in the USA.

## **SHEAR PIN/HUB SPECIFICATIONS**

| SHEAR PIN OPTIONS               | CHAIN FORCE* |
|---------------------------------|--------------|
| GREEN                           | 1788 LBF     |
| SILVER (Standard)               | 2334 LBF     |
| RED                             | 2956 LBF     |
| *When used with 78-11T Sprocket |              |