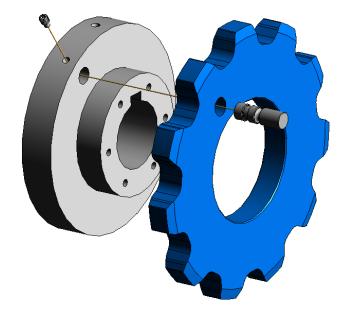

### **Features:**

- Heavy Duty 304 Stainless steel Hub eliminates Hobbing and keyway breakages experienced with plastic Hubs.
- Solid bolted on endplate holds the sprocket in place. This design is easer to maintain then snap rings.
- $\checkmark$  Aluminum shear pin provides reliable torque overload protection
- $\checkmark$  3 different shear pins sizes available
- $\checkmark$  100% tested, Made in the USA.