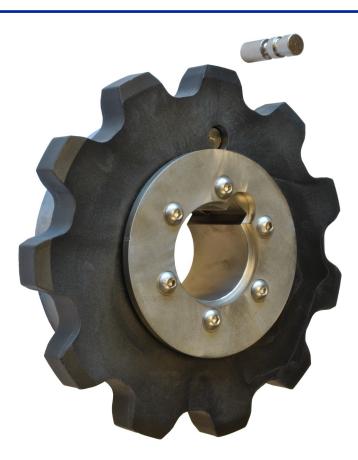

### STAINLESS STEEL SHEAR PIN SPROCKET NH78 11T

### **Features:**

- Heavy Duty 304 Stainless steel Hub eliminates Hobbing and keyway breakages experienced with plastic Hubs.
- Solid bolted on endplate holds the sprocket in place. This design is easer to maintain then snap rings.
- $\checkmark$  Aluminum shear pin provides reliable torque overload protection
- $\checkmark$  3 different shear pins sizes available
- $\checkmark$  100% tested, Made in the USA.

Hub Material304 Stainless SteelSprocket MaterialCarbon Fiber Reinforced Nylon 12Bore Sizes1" (25.4mm) - 2–15/16" (58.74mm)Length Thru Bore2.56" (65mm)Pitch Diameter9.26" (235mm)